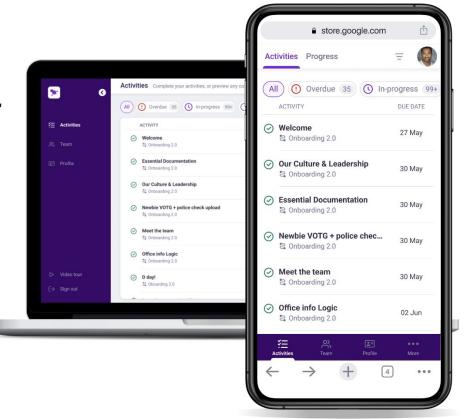

## Effortlessly stay on top

View your journeys at a glance on your *Activities page* and manage and complete your tasks on the fly.

## Track your team's progress

Gain a holistic view of your team's progress via the *Team* page. Filter activities by team member and journey or forward and resend tasks.

Find out how to use your Dashboard HERE>>